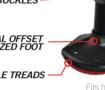

### **::** NEW & IMPROVED

- Lateral offset, catamaran rocker tread, selfstabilizing foot makes balancing easy and intuitive. Rotates 180 for right or left leguse.
- Proprietary glass reinforced thermoplastic, paired with engineered forms, keeps the device light and sturdy.

For lower leg injuries only. Should not be used

**EASY TO USE** 

**AFFORDABLE** 

COMFORTABLE PADDING

ADJUSTABLE THIGH SUPPORTS (18" - 27") (46-69cm)

EASY ADJUST FABRIC STRAPS

QUICK ON/OFF BUCKLES

REPLACEABLE TREADS