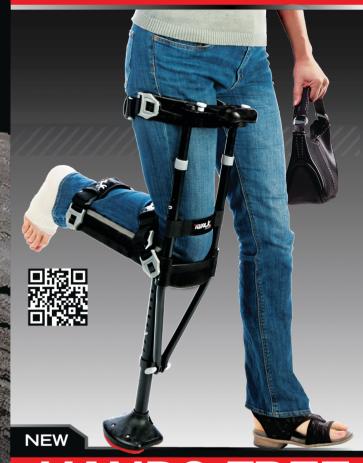

# Hate your crutches? Limited by your knee scooter? THE NEXT GENERATION OF HANDS-FREE MOBILITY IS HERE!

Easily manage you daily activities, play with your kids, hold your baby, get up and down stairs, use public transit, work, exercise, or go shopping!

### **::** NEW & IMPROVED

- Lateral offset, catamaran rocker tread, selfstabilizing foot makes balancing easy and intuitive. Rotates 180 for right or left leguse.
- Proprietary glass reinforced thermoplastic, paired with engineered forms, keeps the device light and sturdy.

- Comfortable woven straps have fabric covered foam pads, easy infinite adjustment and quick release buckles.
- Donning and doffing takes seconds.

Integral handle makes learning easier and allows short trips without strapping in. Triangulated alloy tube frame enhances user stability.

- Ergonomic knee platform shape provides greater comfort and control.
- Independent upper and lower leg height adjustments makes fitment fast and easy.

**₩** TESTIMONIALS

family, and my sanity despite a nasty injury.

# **GET YOUR LIFE BACK**

**EASY TO LEARN** 

Lightweight, durable, comfortable and inexpensive, the world's best selling hands-free crutch just got even better.

Fits heights 4'10" - 6'6", 275 lbs (147-198 cm, 125 kg)

For lower leg injuries only. Should not be used

**EASY TO USE** 

**AFFORDABLE** 

COMFORTABLE PADDING

ADJUSTABLE THIGH SUPPORTS (18" - 27") (46-69cm)

EASY ADJUST FABRIC STRAPS

QUICK ON/OFF BUCKLES

REPLACEABLE TREADS

Fits heights 4'10" – 6'6", 275 lbs (147-198 cm, 125 kg)

INSTANT

**PUSH BUTTON** 

HEIGHT ADJUST

FEATURES -

if balance or leg strength is compromised.