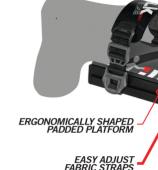

- Comfortable woven straps have fabric covered foam pads, easy infinite adjustment and quick release buckles.
- Donning and doffing takes seconds.

Integral handle makes learning easier and allows short trips without strapping in. Triangulated alloy tube frame enhances user stability.

- Ergonomic knee platform shape provides greater comfort and control.
- Independent upper and lower leg height adjustments makes fitment fast and easy.

**₩** TESTIMONIALS

family, and my sanity despite a nasty injury.