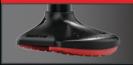

### **::** NEW & IMPROVED

- Lateral offset, catamaran rocker tread, selfstabilizing foot makes balancing easy and intuitive. Rotates 180 for right or left leguse.
- Proprietary glass reinforced thermoplastic, paired with engineered forms, keeps the device light and sturdy.

- Ergonomic knee platform shape provides greater comfort and control.
- Independent upper and lower leg height adjustments makes fitment fast and easy.

**₩** TESTIMONIALS

family, and my sanity despite a nasty injury.