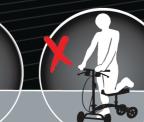

For lower leg injuries only. Should not be used

**EASY TO USE** 

**AFFORDABLE** 

COMFORTABLE PADDING

ADJUSTABLE THIGH SUPPORTS (18" - 27") (46-69cm)

EASY ADJUST FABRIC STRAPS

QUICK ON/OFF BUCKLES

REPLACEABLE TREADS

Fits heights 4'10" – 6'6", 275 lbs (147-198 cm, 125 kg)

INSTANT

**PUSH BUTTON** 

HEIGHT ADJUST

FEATURES -

if balance or leg strength is compromised.