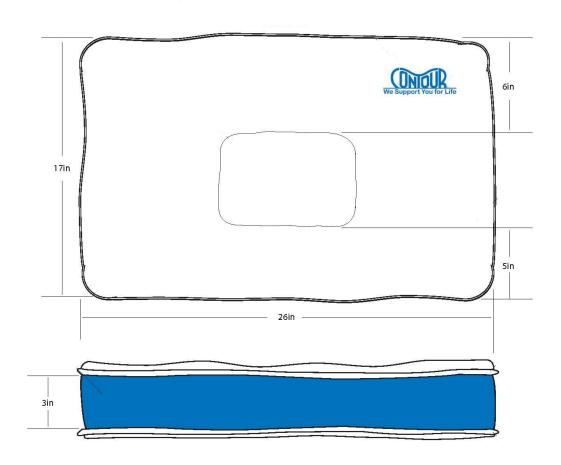

Measuring a roomy 26" x 17 x 3-1/2 " and fits in a standard size pillow case.

| Product         | Part #  | UPC #        | Package Dimensions | Case Pack |
|-----------------|---------|--------------|--------------------|-----------|
| Ortho Fiber 2.0 | 07-100R | 737709004915 | 26" x 17" x 3"     | 4         |