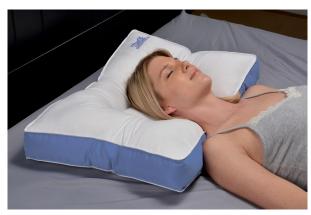

## 2 Sleeping Positons! Back Sleepers & Side Sleepers

Helps to soothe stiff necks, relieve shoulder aches and comfort the upper body.

Encourages your neck and shoulder muscles to relax to align your neck and spine.

## Position Yourself For A Great Night's Sleep!

- Generous, orthopedically-designed center gently cradles your head in the pillow's Sweet Zone for maximum sleep comfort.
- Value of Point Amount Amou
- Aligns the spine and supports the neck in its natural position to help relieve headaches, joint strain, arthritis, neck injuries, and neck pain.
- Luxurious & soft microfiber cover
- Hypoallergenic alternative to down filling. 100% Fluffy Polyester Fiber Clusters.

## Featuring The Sweet Zone!

Generous, orthopedically-designed center gently cradles your head for maximum sleep comfort.

Signature Orthopedic Pillow

A beautifully designed, gusseted pillow for side and back sleepers. Contour's Signature Pillow the Ortho Fiber 2.0 features a luxuriously, soft microfiber fabric with detailed, elegant piping along the edges. To ease the neck and shoulders are two built-in lobes of varying heights for you to choose your comfort level. Designed to help align your spine and support your neck in its natural position. Allow your head to naturally fall back and rest in the 'sweet zone' for an oasis of deluxe support and comfort as you sleep comfortably all night long!