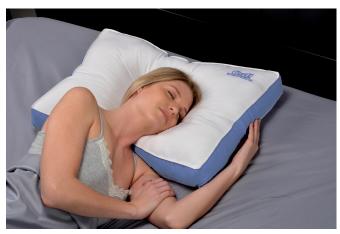

## 2 Sleeping Positons! Back Sleepers & Side Sleepers

Helps to soothe stiff necks, relieve shoulder aches and comfort the upper body.

Encourages your neck and shoulder muscles to relax to align your neck and spine.

## Position Yourself For A Great Night's Sleep!

- Generous, orthopedically-designed center gently cradles your head in the pillow's Sweet Zone for maximum sleep comfort.
- Value of Point Amount Amou
- Aligns the spine and supports the neck in its natural position to help relieve headaches, joint strain, arthritis, neck injuries, and neck pain.
- Luxurious & soft microfiber cover
- Hypoallergenic alternative to down filling. 100% Fluffy Polyester Fiber Clusters.

## Featuring The Sweet Zone!

Generous, orthopedically-designed center gently cradles your head for maximum sleep comfort.

Signature Orthopedic Pillow

A beautifully designed, gusseted pillow for side and back sleepers. Contour's Signature Pillow the Ortho Fiber 2.0 features a luxuriously, soft microfiber fabric with detailed, elegant piping along the edges. To ease the neck and shoulders are two built-in lobes of varying heights for you to choose your comfort level. Designed to help align your spine and support your neck in its natural position. Allow your head to naturally fall back and rest in the 'sweet zone' for an oasis of deluxe support and comfort as you sleep comfortably all night long!